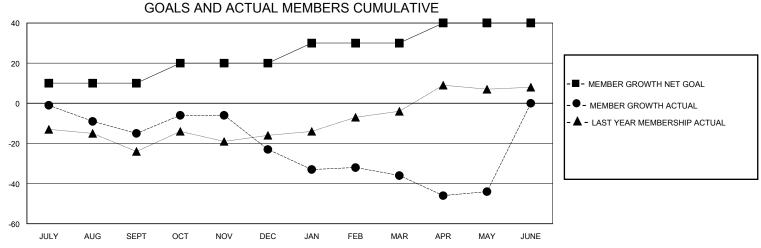

## District 27 B1

Results as of: 5/31/2024

35

47

23

| GMT:          | LOCATION WISCONSIN |             |               |                       |                        |                         | GMT CA                                             |  |  |
|---------------|--------------------|-------------|---------------|-----------------------|------------------------|-------------------------|----------------------------------------------------|--|--|
| Clubs         |                    |             |               | Members               |                        |                         |                                                    |  |  |
|               | RESULTS FOR        | R 2023-2024 |               | RESULTS FOR 2023-2024 |                        |                         |                                                    |  |  |
| QUARTER       | NEW CLUB GOAL      | NEW CLUBS   | DROPPED CLUBS | QUARTER MEME          | BER GROWTH NET<br>GOAL | MEMBER GROWTH<br>ACTUAL | DROPPED<br>MEMBERS ACTUAL<br>(including transfers) |  |  |
| JULY/AUG/SEPT | 0                  | 0           | 0             | JULY/AUG/SEPT         | 10                     | 21                      | 31                                                 |  |  |

OCT/NOV/DEC

JAN/FEB/MAR

APR/MAY/JUNE

10

10

10

28

37

18

1

0

0

0

0

OCT/NOV/DEC

JAN/FEB/MAR

APR/MAY/JUNE

JULY

AUG

SEPT

OCT

NOV

0

0

0